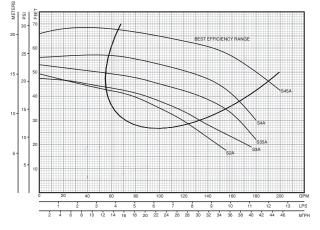

## **Ordering Information**

| "A" SERIES THERMOPLASTIC CENTRIFUGAL PUMPS |                                                                      |       |       |         |           |     |
|--------------------------------------------|----------------------------------------------------------------------|-------|-------|---------|-----------|-----|
| Series                                     | Suction x<br>Discharge                                               | Model | HP    | Voltage | Pump Unit |     |
|                                            |                                                                      |       |       |         | Order No. | Wt. |
| A                                          | 2" x 2" MNPT                                                         | S2A   | 2     | 115/230 | 94216151  | 27  |
|                                            |                                                                      | S3A   | 3     | 230     | 94216191  | 29  |
|                                            |                                                                      | S35A  | 3-1/2 | 230     | 94216201  | 31  |
|                                            |                                                                      | S4A   | 4     | 230     | 94216301  | 35  |
|                                            |                                                                      | S45A  | 4-1/2 | 230     | 94216401  | 39  |
|                                            | Fittings kit contains (2) 2" slip x threaded connection union halves |       |       |         |           | 2   |