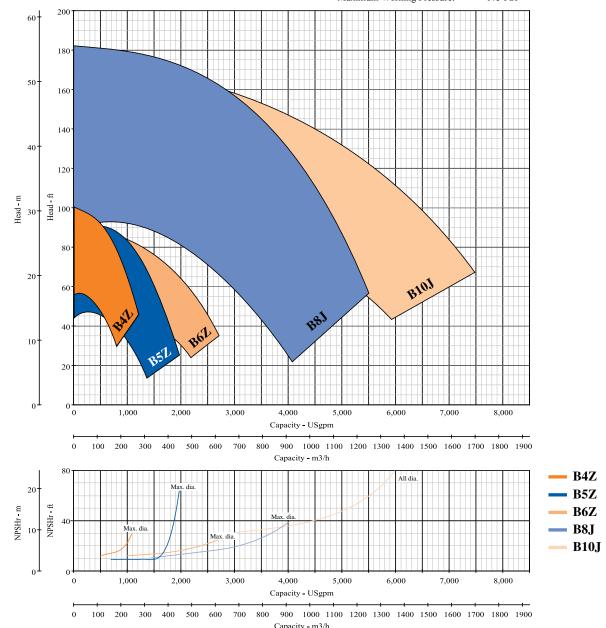

## PERFORMANCE CURVES

Nominal RPM: Based on Fresh Water@ Maximum Working Pressure: **1770** 68 deg F 175 PSI

## Visit www.berkeleypumps.com and click the BEC2 icon to size the pump correctly for your application.